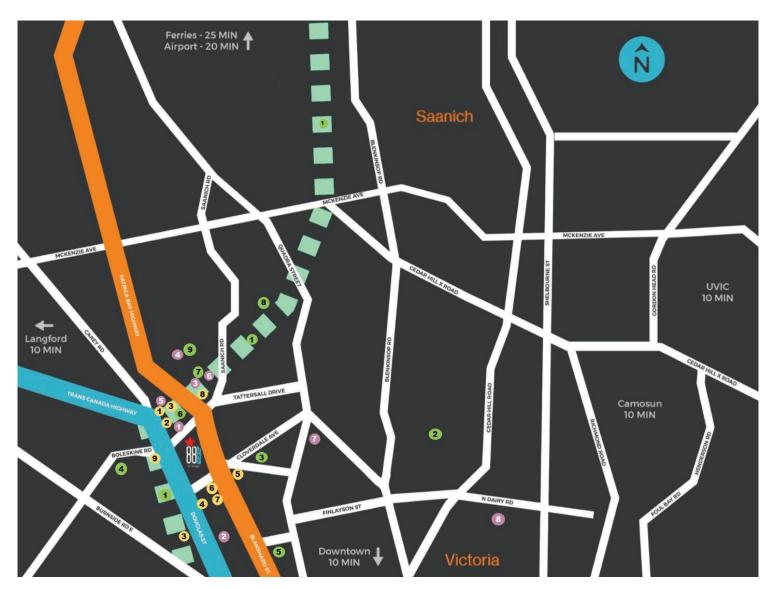

## YOUR NEIGHBOURHOOD

## **Shopping**

- 1. Uptown Mall
- 2. Mayfair Mall
- 3. Save On Foods
- 4. Gateway Village
- 5. Whole Foods
- 6. Liquor Store
- 7. Thrifty Foods
- 8. Hillside Mall
- 9. Island Home Centre

## Food & Drink

- 1. Browns Social House
- 2. The Noodle Box
- 3. Starbucks
- 4. Tim Hortons
- 5. Bin 4 Burger Lounge
- 6. Lot 1 Pasta Bar
- 7. Red Robin
- 8. Boston Pizza
- 9. Ho Tong Restaurant

## **Parks and Recreation**

- 1. Galloping Goose Trail
- 2. Cedar Hill Golf Course
- 3. Rutledge Park
- 4. Rudd Park
- 5. Topaz Park
- 6. Steve Nash Fitness
- 7. Walk In Clinic
- 8. Swan Lake Nature Sanctuary
- 9. Crossfit Vic City